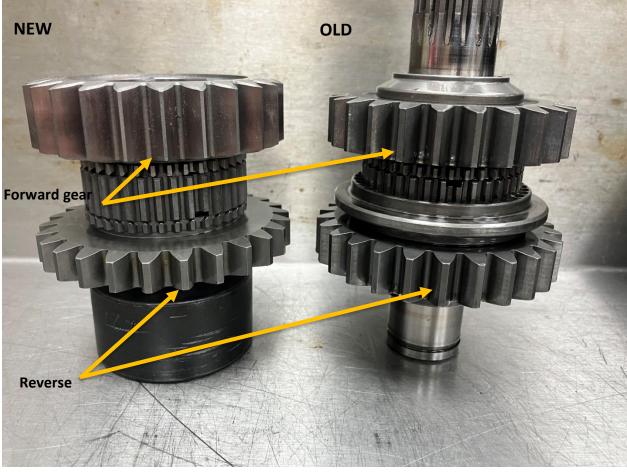

### Kit contents:

| Component                         | Stock code | Replaces |
|-----------------------------------|------------|----------|
| Upgraded GDU forward gear         | TQ0724     | TQ0014   |
| Upgraded GDU crownwheel gear      | TQ0725     | TQ0002   |
| 2023 GDU drive hub (thin) reverse | TQ0726     | TQ0123   |
| 2023 GDU reverse gear             | TQ0727     | TQ0115   |
| 2023 GDU selector fork            | TQ0728     | TQ0054   |
| 2023 GDU selector rod             | TQ0729     | TQ0119   |
| 2023 GDU idler shaft              | TQ0730     | TQ0117   |