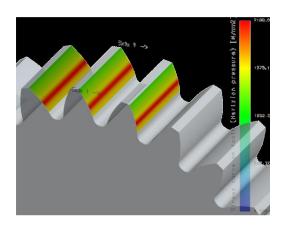

### LOW (INFORMATION)

To improve longevity and reduce component wear Radical has introduced an upgraded version of the SR3 Gear Drive Unit. This improved GDU has multiple design changes to extend the service interval of the unit. An in-depth study was undertaken on the previous unit to identify key areas for improvement. The upgraded design is also available to retrofit to existing GDUs.

### Key benefits:

- -18% wider drive gears
- -reduced tooth flank contact and tooth root bending stress
- -redesigned macro and micro gear geometry to reduce engagement stresses

Stock code for new GDU: TQ0732