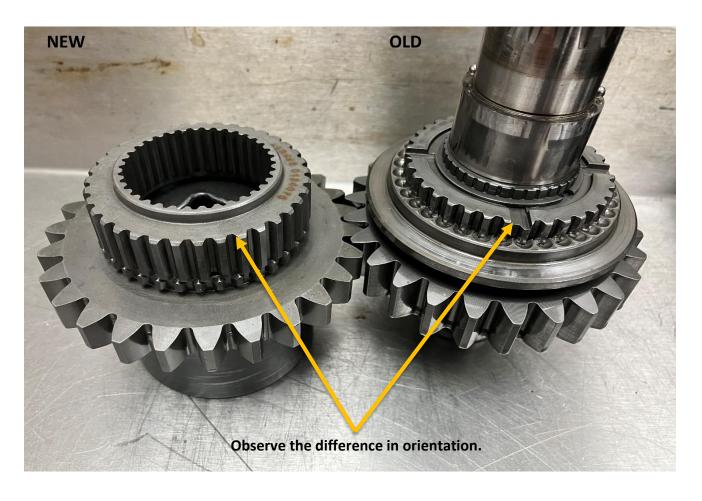

The only difference between assembling the old rebuild kit and new rebuild kit is the orientation of the dog ring guide.

For parts supply please contact:  $\underline{spares@radicalmotorsport.com}$ 

For any further questions contact <a href="mailto:technical@radicalmotorsport.com">technical@radicalmotorsport.com</a>