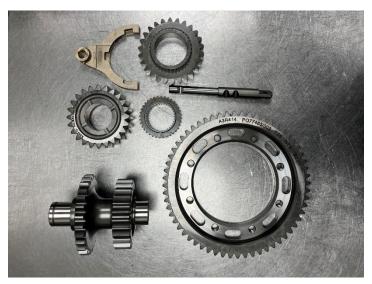

### Kit contents:

| Component                         | Stock code | Replaces |
|-----------------------------------|------------|----------|
| Upgraded GDU forward gear         | TQ0724     | TQ0014   |
| Upgraded GDU crownwheel gear      | TQ0725     | TQ0002   |
| 2023 GDU drive hub (thin) reverse | TQ0726     | TQ0123   |
| 2023 GDU reverse gear             | TQ0727     | TQ0115   |
| 2023 GDU selector fork            | TQ0728     | TQ0054   |
| 2023 GDU selector rod             | TQ0729     | TQ0119   |
| 2023 GDU idler shaft              | TQ0730     | TQ0117   |