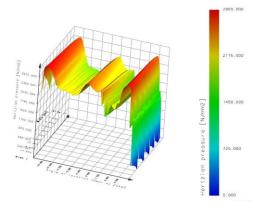

### LOW (INFORMATION)

To improve longevity and reduce component wear Radical has introduced an upgraded version of the SR3 Gear Drive Unit. This improved GDU has multiple design changes to extend the service interval of the unit. An in-depth study was undertaken on the previous unit to identify key areas for improvement. The upgraded design is also available to retrofit to existing GDUs.

### Key benefits:

- -18% wider drive gears
- -reduced tooth flank contact and tooth root bending stress
- -redesigned macro and micro gear geometry to reduce engagement stresses

Stock code for new GDU: TQ0732