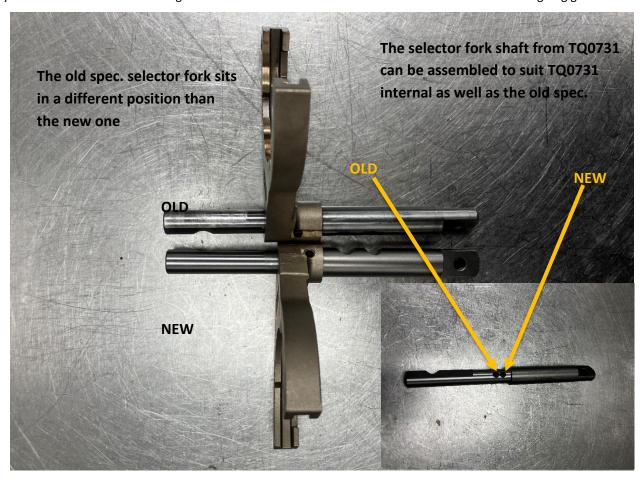

When fitting TQ0731 rebuild kit, all provided parts must be fitted as they are not backwards compatible with the old internals. Customers are advised to upgrade their GDU at the point of a normal GDU rebuild.