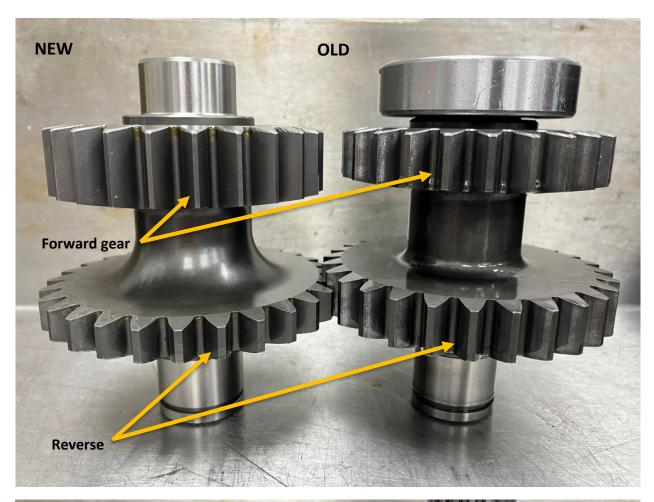

### Key benefits:

- -18% wider drive gears
- -reduced tooth flank contact and tooth root bending stress
- -redesigned macro and micro gear geometry to reduce engagement stresses

Stock code for new GDU: TQ0732

When fitting TQ0731 rebuild kit, all provided parts must be fitted as they are not backwards compatible with the old internals. Customers are advised to upgrade their GDU at the point of a normal GDU rebuild.